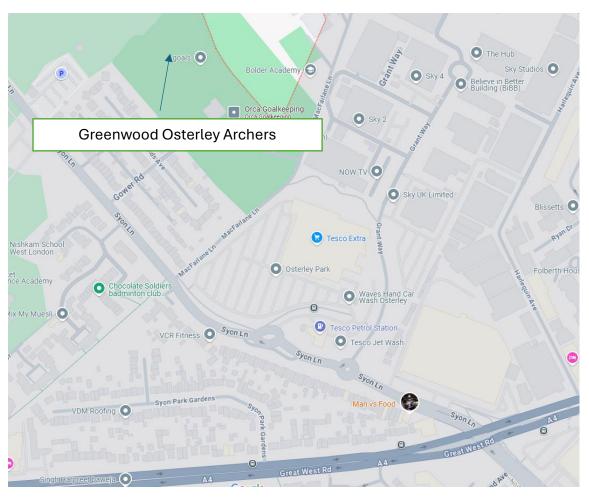

## How to find us by Tube & Bus.

The closest tube station (Osterley which is on the Piccadilly Line) is 20 minutes walk from the club. It is served by the H91 bus leading to the Gillette Corner stop. Southwestern Train service at Syon Lane.

H28 bus terminates at Osterley Tesco which is a couple of minutes walk from the club.

For a tube map:

http://tfl.gov.uk/maps/track/tube

For Bus Routes:

H91 - route map

H28 - route map

## To find us by Car

Turn into Syon Lane coming from A4, identifiable landmarks is the close by petrol station, Gillette Building and Homebase.

To get to MacFarlane Lane, drive by the Tesco Extra and look for a Goals Gillette Corner signage on the right-hand side.