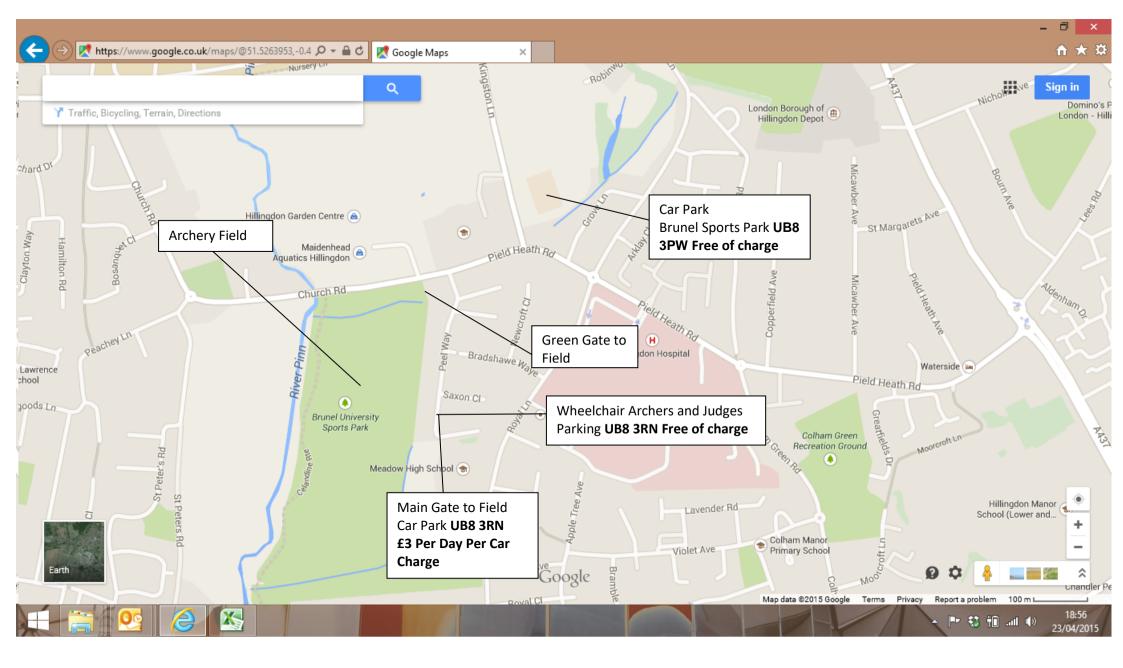

BBQ Will be available throughout the day As well as Hot and Soft Drinks, Sweets, Crisps, Cakes

| Venue:                              | Hillingdon Archery Club Pield Heath Road Hillingdon Uxbridge Middlesex UB8 3RN                                                                                                                                                                                                                                                                                                                                                                                                                                                                                                                                                                                                                                                                                                                                                                                                                                                                                                                                                                                                                                                                                                                                                                                                                                                                                                                                                                                                                                                                                                                                                                                                                                                                                                                                                                                                                                                                                                                                                                                                                                                |                                                                                                                                                                                                                                                                                             |  |  |  |  |  |  |
|-------------------------------------|-------------------------------------------------------------------------------------------------------------------------------------------------------------------------------------------------------------------------------------------------------------------------------------------------------------------------------------------------------------------------------------------------------------------------------------------------------------------------------------------------------------------------------------------------------------------------------------------------------------------------------------------------------------------------------------------------------------------------------------------------------------------------------------------------------------------------------------------------------------------------------------------------------------------------------------------------------------------------------------------------------------------------------------------------------------------------------------------------------------------------------------------------------------------------------------------------------------------------------------------------------------------------------------------------------------------------------------------------------------------------------------------------------------------------------------------------------------------------------------------------------------------------------------------------------------------------------------------------------------------------------------------------------------------------------------------------------------------------------------------------------------------------------------------------------------------------------------------------------------------------------------------------------------------------------------------------------------------------------------------------------------------------------------------------------------------------------------------------------------------------------|---------------------------------------------------------------------------------------------------------------------------------------------------------------------------------------------------------------------------------------------------------------------------------------------|--|--|--|--|--|--|
| Chairman of Judges:                 | Mr Andy Turner                                                                                                                                                                                                                                                                                                                                                                                                                                                                                                                                                                                                                                                                                                                                                                                                                                                                                                                                                                                                                                                                                                                                                                                                                                                                                                                                                                                                                                                                                                                                                                                                                                                                                                                                                                                                                                                                                                                                                                                                                                                                                                                | Director of Shooting: TBA                                                                                                                                                                                                                                                                   |  |  |  |  |  |  |
| Panel of Judges:                    | Debbie Horn (Sun, Mon), Kevin Thurlow (Sun, Mon),Graham Pink (Sun, Mon), Andrew Trimble (Sun,<br>Mon),Meera Shah (Sun, Mon)                                                                                                                                                                                                                                                                                                                                                                                                                                                                                                                                                                                                                                                                                                                                                                                                                                                                                                                                                                                                                                                                                                                                                                                                                                                                                                                                                                                                                                                                                                                                                                                                                                                                                                                                                                                                                                                                                                                                                                                                   |                                                                                                                                                                                                                                                                                             |  |  |  |  |  |  |
| Parking:                            | Parking on the Field (Subject to weather) at a charge of £3 per car per day                                                                                                                                                                                                                                                                                                                                                                                                                                                                                                                                                                                                                                                                                                                                                                                                                                                                                                                                                                                                                                                                                                                                                                                                                                                                                                                                                                                                                                                                                                                                                                                                                                                                                                                                                                                                                                                                                                                                                                                                                                                   |                                                                                                                                                                                                                                                                                             |  |  |  |  |  |  |
| Equipment Inspection:               | From 07:50 am Assembly                                                                                                                                                                                                                                                                                                                                                                                                                                                                                                                                                                                                                                                                                                                                                                                                                                                                                                                                                                                                                                                                                                                                                                                                                                                                                                                                                                                                                                                                                                                                                                                                                                                                                                                                                                                                                                                                                                                                                                                                                                                                                                        | 08:30 Sunday Sighters 09:15 Monday                                                                                                                                                                                                                                                          |  |  |  |  |  |  |
| Commence shooting:<br>Awards:       | Compound awards, accor                                                                                                                                                                                                                                                                                                                                                                                                                                                                                                                                                                                                                                                                                                                                                                                                                                                                                                                                                                                                                                                                                                                                                                                                                                                                                                                                                                                                                                                                                                                                                                                                                                                                                                                                                                                                                                                                                                                                                                                                                                                                                                        | nd 4 <sup>th</sup> Ladies, Gents, and Juniors. Recurve, Longbow, BareBow and<br><b>ding to entry</b> . County and Visitors Team Awards <b>according to entry</b> . Teams<br>(3), Longbow (2), Bare bow (2)                                                                                  |  |  |  |  |  |  |
| Rules:                              |                                                                                                                                                                                                                                                                                                                                                                                                                                                                                                                                                                                                                                                                                                                                                                                                                                                                                                                                                                                                                                                                                                                                                                                                                                                                                                                                                                                                                                                                                                                                                                                                                                                                                                                                                                                                                                                                                                                                                                                                                                                                                                                               | and WA affiliated club members are permitted to enter this tournament.<br>der Rule 307 Archery GB cards or receipt must be available if requested.                                                                                                                                          |  |  |  |  |  |  |
| R<br>s<br><b>Drug Testing:</b><br>P |                                                                                                                                                                                                                                                                                                                                                                                                                                                                                                                                                                                                                                                                                                                                                                                                                                                                                                                                                                                                                                                                                                                                                                                                                                                                                                                                                                                                                                                                                                                                                                                                                                                                                                                                                                                                                                                                                                                                                                                                                                                                                                                               | iable for drug testing and any competitor who is approached to give refusal will be treated as a positive result.                                                                                                                                                                           |  |  |  |  |  |  |
|                                     | Parent/Guardians of Junic tested if required.                                                                                                                                                                                                                                                                                                                                                                                                                                                                                                                                                                                                                                                                                                                                                                                                                                                                                                                                                                                                                                                                                                                                                                                                                                                                                                                                                                                                                                                                                                                                                                                                                                                                                                                                                                                                                                                                                                                                                                                                                                                                                 | r competitors must sign the entry form to confirm they are willing to be                                                                                                                                                                                                                    |  |  |  |  |  |  |
| Bosses:                             | All Archers will be shootin                                                                                                                                                                                                                                                                                                                                                                                                                                                                                                                                                                                                                                                                                                                                                                                                                                                                                                                                                                                                                                                                                                                                                                                                                                                                                                                                                                                                                                                                                                                                                                                                                                                                                                                                                                                                                                                                                                                                                                                                                                                                                                   | g on Tenzone Layered Foam Bosses                                                                                                                                                                                                                                                            |  |  |  |  |  |  |
| Entry Fee:                          |                                                                                                                                                                                                                                                                                                                                                                                                                                                                                                                                                                                                                                                                                                                                                                                                                                                                                                                                                                                                                                                                                                                                                                                                                                                                                                                                                                                                                                                                                                                                                                                                                                                                                                                                                                                                                                                                                                                                                                                                                                                                                                                               | s per Day <b>BACS PAYMENTS ONLY</b><br>ry Ac No. <b>61156284</b> Sort Code <b>40-43-46</b> Use ref <b>:"OT" plus your surname</b>                                                                                                                                                           |  |  |  |  |  |  |
| Entry Forms:                        | Entry Form Online at <u>http</u><br>outdoorTO@middlesexare                                                                                                                                                                                                                                                                                                                                                                                                                                                                                                                                                                                                                                                                                                                                                                                                                                                                                                                                                                                                                                                                                                                                                                                                                                                                                                                                                                                                                                                                                                                                                                                                                                                                                                                                                                                                                                                                                                                                                                                                                                                                    | s://forms.gle/pwBUtmN95oErohM18 Or Send Paper Version to<br>chery.org.uk                                                                                                                                                                                                                    |  |  |  |  |  |  |
| Closing Date:                       | Friday 15 <sup>th</sup> April 2022 - N                                                                                                                                                                                                                                                                                                                                                                                                                                                                                                                                                                                                                                                                                                                                                                                                                                                                                                                                                                                                                                                                                                                                                                                                                                                                                                                                                                                                                                                                                                                                                                                                                                                                                                                                                                                                                                                                                                                                                                                                                                                                                        | lo refunds will be made after this date                                                                                                                                                                                                                                                     |  |  |  |  |  |  |
| Photography:                        |                                                                                                                                                                                                                                                                                                                                                                                                                                                                                                                                                                                                                                                                                                                                                                                                                                                                                                                                                                                                                                                                                                                                                                                                                                                                                                                                                                                                                                                                                                                                                                                                                                                                                                                                                                                                                                                                                                                                                                                                                                                                                                                               | Archery GB Protection of Children and Vulnerable Adults Policy, those graphs at this event are to register with the tournament organizer on                                                                                                                                                 |  |  |  |  |  |  |
| Notice:                             | accept responsibility for a arrows damaged in the tanged are a solution at the second | A, Hillingdon Archery Club and Brunel University Commercial cannot<br>any loss or damage sustained at the ground and will not be liable for<br>arget or pass-throughs. ALL arrows must be found before leaving the<br>ge if you have a lost arrow and tell the same judge when it is found. |  |  |  |  |  |  |