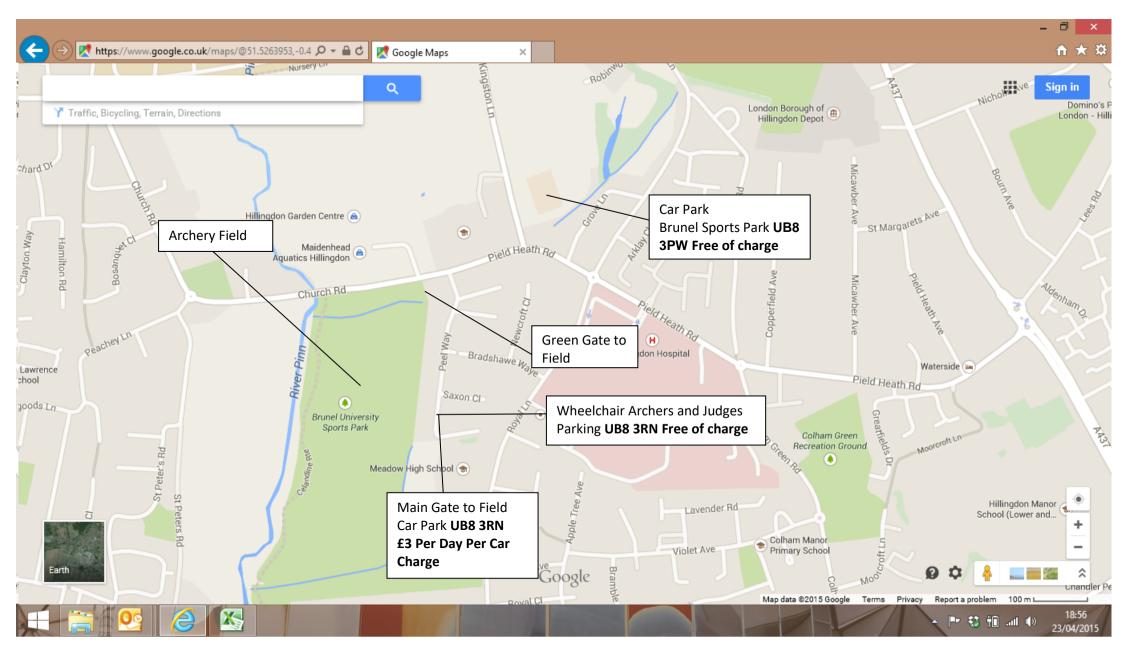

BBQ Will be available throughout the day As well as Hot and Soft Drinks, Sweets, Crisps, Cakes

| Venue:                | Hillingdon Archery Club Pield Heath Road Hillingdon Uxbridge Middlesex UB8 3RN                                                                                                                                                                                                                                             |                                                                                                                                                                                                                                                                                               |  |  |  |  |  |  |
|-----------------------|----------------------------------------------------------------------------------------------------------------------------------------------------------------------------------------------------------------------------------------------------------------------------------------------------------------------------|-----------------------------------------------------------------------------------------------------------------------------------------------------------------------------------------------------------------------------------------------------------------------------------------------|--|--|--|--|--|--|
| Chairman of Judges:   | Mr Graham Potts                                                                                                                                                                                                                                                                                                            | Director of Shooting: TBA                                                                                                                                                                                                                                                                     |  |  |  |  |  |  |
| Panel of Judges:      | Andy Turner (Sun,Mon), Kevin Thurlow (Sun,Mon), Netta Bridle (Sun), Graham Pink (Sun,Mon),<br>Andrew Trimble (Sun,Mon)                                                                                                                                                                                                     |                                                                                                                                                                                                                                                                                               |  |  |  |  |  |  |
| Parking:              | Parking on the Field (Sul                                                                                                                                                                                                                                                                                                  | ject to weather) at a charge of £3 per car per day                                                                                                                                                                                                                                            |  |  |  |  |  |  |
| Equipment Inspection: | From 07:50 am <b>Assembly</b> : 08:30 am <i>Practice:</i> 08:45 –09:15                                                                                                                                                                                                                                                     |                                                                                                                                                                                                                                                                                               |  |  |  |  |  |  |
| Commence shooting:    | 09:15 am (n.b. there will                                                                                                                                                                                                                                                                                                  |                                                                                                                                                                                                                                                                                               |  |  |  |  |  |  |
| Awards:               | Daily Awards 1 <sup>st</sup> , 2 <sup>nd</sup> , 3 <sup>rd</sup> and 4 <sup>th</sup> Ladies, Gents, and Juniors. Recurve, Longbow, BareBow and<br>Compound awards, <b>according to entry</b> . County and Visitors Team Awards <b>according to entry</b> .<br>Teams – Recurve (4), Compound (3), Longbow (2), Bare bow (2) |                                                                                                                                                                                                                                                                                               |  |  |  |  |  |  |
| Rules:                | Only ArcheryGB members and WA affiliated club members are permitted to enter this tournament. Dress Code is enforced under Rule 307 Archery GB cards or receipt must be available if requested.                                                                                                                            |                                                                                                                                                                                                                                                                                               |  |  |  |  |  |  |
| Drug Testing:         |                                                                                                                                                                                                                                                                                                                            | liable for drug testing and any competitor who is approached to give refusal will be treated as a positive result.                                                                                                                                                                            |  |  |  |  |  |  |
|                       | Parent/Guardians of Jun<br>be tested if required.                                                                                                                                                                                                                                                                          | ior competitors must sign the entry form to confirm they are willing to                                                                                                                                                                                                                       |  |  |  |  |  |  |
| Bosses:               | All Archers will be shoot                                                                                                                                                                                                                                                                                                  | ng on Tenzone Layered Foam Bosses                                                                                                                                                                                                                                                             |  |  |  |  |  |  |
| Entry Fee:            | £17.50 Seniors and Juniors per Day Cheques to be made payable to Middlesex Archery<br>BACS to Middlesex Archery Ac No. 01080148 Sort Code 40-42-14 Use ref:"OT" plus your surna                                                                                                                                            |                                                                                                                                                                                                                                                                                               |  |  |  |  |  |  |
| Entry Forms:          | Entry Form Online at <u>htt</u>                                                                                                                                                                                                                                                                                            | ps://forms.gle/8oAiZW92TrBLpALYA Or Send Paper Version                                                                                                                                                                                                                                        |  |  |  |  |  |  |
| Closing Date:         | Friday 14 <sup>th</sup> May 2021 - N                                                                                                                                                                                                                                                                                       | o refunds will be made after this date                                                                                                                                                                                                                                                        |  |  |  |  |  |  |
| Photography:          |                                                                                                                                                                                                                                                                                                                            | rchery GB Protection of Children and Vulnerable Adults Policy, those graphs at this event are to register with the tournament organizer on                                                                                                                                                    |  |  |  |  |  |  |
| Notice:               | accept responsibility for a arrows damaged in the ta                                                                                                                                                                                                                                                                       | A, Hillingdon Archery Club and Brunel University Commercial cannot<br>any loss or damage sustained at the ground and will not be liable for<br>arget or pass-throughs. ALL arrows must be found before leaving the<br>arge if you have a lost arrow and tell the same judge when it is found. |  |  |  |  |  |  |
|                       | Tents can be accommodat                                                                                                                                                                                                                                                                                                    | ed on the ground at no extra charge.                                                                                                                                                                                                                                                          |  |  |  |  |  |  |