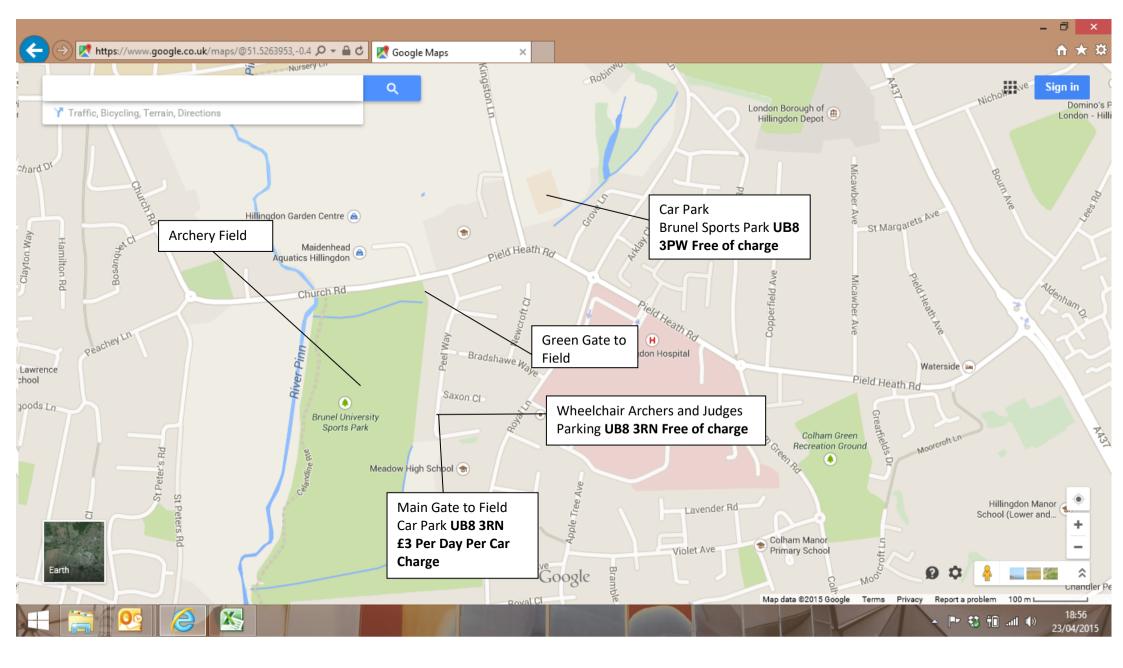

## 24<sup>th</sup> May and 25<sup>th</sup> May 2020

| ROUNDS: Ladies, Cadet Ladies & Gents WA1440, Metrics 1-5<br>1 <sup>st</sup> 6 Dozen shot in two details of six arrows in 4 minutes on 122cm faces<br>2nd 6 Dozen shot in two details of six arrows in 4 minutes on a 6 Zone face Barebow and Longbows on 80cm Faces<br>Metric 2-5 the last two distances will be on a 80cm Face<br>BBQ Will be available throughout the day As well as Hot and Soft Drinks, Sweets, Crisps, Cakes |                                                                                                                                                                                                                                                                                                                                                                                                                                                   |                                                                          |  |  |  |  |  |  |  |
|-----------------------------------------------------------------------------------------------------------------------------------------------------------------------------------------------------------------------------------------------------------------------------------------------------------------------------------------------------------------------------------------------------------------------------------|---------------------------------------------------------------------------------------------------------------------------------------------------------------------------------------------------------------------------------------------------------------------------------------------------------------------------------------------------------------------------------------------------------------------------------------------------|--------------------------------------------------------------------------|--|--|--|--|--|--|--|
| Venue:                                                                                                                                                                                                                                                                                                                                                                                                                            | Hillingdon Archery Club Pield Heath Road Hillingdon Uxbridge Middlesex UB8 3RN                                                                                                                                                                                                                                                                                                                                                                    |                                                                          |  |  |  |  |  |  |  |
| Chairman of Judges:                                                                                                                                                                                                                                                                                                                                                                                                               | Mr Graham Potts                                                                                                                                                                                                                                                                                                                                                                                                                                   | Director of Shooting: TBA                                                |  |  |  |  |  |  |  |
| Panel of Judges:                                                                                                                                                                                                                                                                                                                                                                                                                  | Andy Turner (Sun,Mon), Kevin Thurlow (Sun,Mon), Netta Bridle (Sun), Graham Pink (Sun,Mon),<br>Andrew Trimble (Sun,Mon)                                                                                                                                                                                                                                                                                                                            |                                                                          |  |  |  |  |  |  |  |
| Parking:                                                                                                                                                                                                                                                                                                                                                                                                                          | Parking on the Field (Subject to weather) at a charge of £3 per car per day                                                                                                                                                                                                                                                                                                                                                                       |                                                                          |  |  |  |  |  |  |  |
| Equipment Inspection:                                                                                                                                                                                                                                                                                                                                                                                                             | From 07:50 am <b>Assembly</b> : 08:30 am <i>Practice:</i> 08:45 –09:15                                                                                                                                                                                                                                                                                                                                                                            |                                                                          |  |  |  |  |  |  |  |
| Commence shooting:                                                                                                                                                                                                                                                                                                                                                                                                                | 09:15 am (n.b. there will be no sighters)                                                                                                                                                                                                                                                                                                                                                                                                         |                                                                          |  |  |  |  |  |  |  |
| Awards:                                                                                                                                                                                                                                                                                                                                                                                                                           | Daily Awards 1 <sup>st</sup> , 2 <sup>nd</sup> , 3 <sup>rd</sup> and 4 <sup>th</sup> Ladies, Gents, Juniors and Cadets Recurve, Longbow, Bare Bow<br>And Compound awards, <b>according to entry</b> . <b>Team Awards On Monday</b> of 4 Recurve,<br>2 BareBow, 2 Long Bow and 3 Compound <b>MCAA Club's Only Team award's On Sunday</b>                                                                                                           |                                                                          |  |  |  |  |  |  |  |
| Rules:                                                                                                                                                                                                                                                                                                                                                                                                                            | Only ArcheryGB members and WA affiliated club members are permitted to enter this tournament. Dress Code is enforced under Rule 307 Archery GB cards or receipt must be available if requested.                                                                                                                                                                                                                                                   |                                                                          |  |  |  |  |  |  |  |
| Drug Testing:                                                                                                                                                                                                                                                                                                                                                                                                                     | Record Status shoots are liable for drug testing and any competitor who is approached to give samples must comply. A refusal will be treated as a positive result.                                                                                                                                                                                                                                                                                |                                                                          |  |  |  |  |  |  |  |
|                                                                                                                                                                                                                                                                                                                                                                                                                                   | Parent/Guardians of Ju be tested if required.                                                                                                                                                                                                                                                                                                                                                                                                     | nior competitors must sign the entry form to confirm they are willing to |  |  |  |  |  |  |  |
| Bosses:                                                                                                                                                                                                                                                                                                                                                                                                                           | All Archers will be shooting on Tenzone Layered Foam Bosses                                                                                                                                                                                                                                                                                                                                                                                       |                                                                          |  |  |  |  |  |  |  |
| Entry Fee:                                                                                                                                                                                                                                                                                                                                                                                                                        | £17.50 Seniors and Juniors per Day Cheques to be made payable to Middlesex Archery<br>BACS to Middlesex Archery Ac No. 01080148 Sort Code 40-42-14 Use ref:"OT" plus your surna                                                                                                                                                                                                                                                                   |                                                                          |  |  |  |  |  |  |  |
| Entry Forms:                                                                                                                                                                                                                                                                                                                                                                                                                      | Entry Form Online at <u>ht</u>                                                                                                                                                                                                                                                                                                                                                                                                                    | tps://forms.gle/jsHC4Rzj2CMGczWF6 Or Send Paper Version                  |  |  |  |  |  |  |  |
| Closing Date:                                                                                                                                                                                                                                                                                                                                                                                                                     | Friday 15 <sup>th</sup> May 2020 -                                                                                                                                                                                                                                                                                                                                                                                                                | No refunds will be made after this date                                  |  |  |  |  |  |  |  |
| Photography:                                                                                                                                                                                                                                                                                                                                                                                                                      | In accordance with the Archery GB Protection of Children and Vulnerable Adults Policy, those who wish to take photographs at this event are to register with the tournament organizer on the day.                                                                                                                                                                                                                                                 |                                                                          |  |  |  |  |  |  |  |
| Notice:                                                                                                                                                                                                                                                                                                                                                                                                                           | ArcheryGB, S.C.A.S., MCAA, Hillingdon Archery Club and Brunel University Commercial cannot accept responsibility for any loss or damage sustained at the ground and will not be liable for arrows damaged in the target or pass-throughs. ALL arrows must be found before leaving the field. Please advise a judge if you have a lost arrow and tell the same judge when it is found. Tents can be accommodated on the ground at no extra charge. |                                                                          |  |  |  |  |  |  |  |