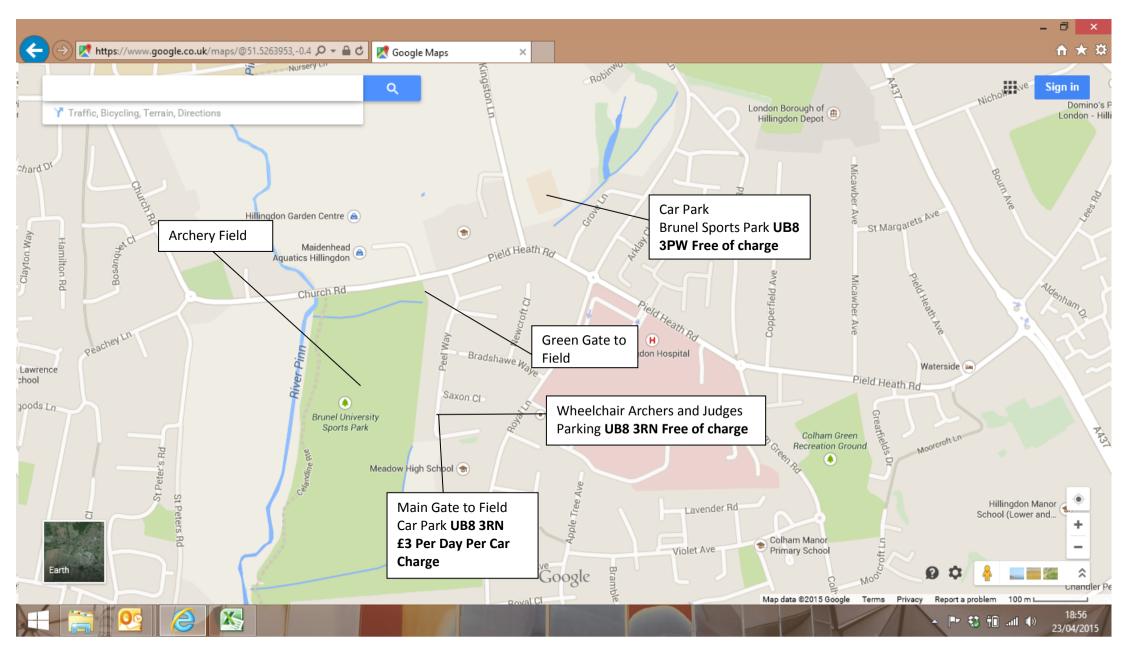

## 24<sup>th</sup> May and 25<sup>th</sup> May 2020

|                       |                                                                                                                                                                                                                                                                                                                                         | ,                                                                                                                                                                                                                                                                        |  |  |  |  |  |  |  |  |  |
|-----------------------|-----------------------------------------------------------------------------------------------------------------------------------------------------------------------------------------------------------------------------------------------------------------------------------------------------------------------------------------|--------------------------------------------------------------------------------------------------------------------------------------------------------------------------------------------------------------------------------------------------------------------------|--|--|--|--|--|--|--|--|--|
|                       | 1 <sup>st</sup> 6 Dozen shot in two de<br>n two details of six arrows i<br>Metric 2-5 the las                                                                                                                                                                                                                                           | adet Ladies & Gents WA1440, Metrics 1-5<br>etails of six arrows in 4 minutes on 122cm faces<br>n 4 minutes on a 6 Zone face Barebow and Longbows on 80cm Faces<br>st two distances will be on a 80cm Face<br>e day As well as Hot and Soft Drinks, Sweets, Crisps, Cakes |  |  |  |  |  |  |  |  |  |
| Venue:                | Hillingdon Archery Club                                                                                                                                                                                                                                                                                                                 | Pield Heath Road Hillingdon Uxbridge Middlesex UB8 3RN                                                                                                                                                                                                                   |  |  |  |  |  |  |  |  |  |
| Chairman of Judges:   | Mr Graham Potts                                                                                                                                                                                                                                                                                                                         | Director of Shooting: TBA                                                                                                                                                                                                                                                |  |  |  |  |  |  |  |  |  |
| Panel of Judges:      | Andy Turner (Sun,Mon), Kevin Thurlow (Sun,Mon), Meera Shah (Sun,Mon), Georgina Cutts<br>(Sun,Mon), Netta Bridle (Sun)                                                                                                                                                                                                                   |                                                                                                                                                                                                                                                                          |  |  |  |  |  |  |  |  |  |
| Parking:              | Parking on the Field (Subject to weather) at a charge of £3 per car per day                                                                                                                                                                                                                                                             |                                                                                                                                                                                                                                                                          |  |  |  |  |  |  |  |  |  |
| Equipment Inspection: | From 07:50 am <b>Assembly</b> : 08:30 am <i>Practice:</i> 08:45 –09:15                                                                                                                                                                                                                                                                  |                                                                                                                                                                                                                                                                          |  |  |  |  |  |  |  |  |  |
| Commence shooting:    | 09:15 am (n.b. there wi                                                                                                                                                                                                                                                                                                                 | l be no sighters)                                                                                                                                                                                                                                                        |  |  |  |  |  |  |  |  |  |
| Awards:               | Daily Awards 1 <sup>st</sup> , 2 <sup>nd</sup> , 3 <sup>rd</sup> and 4 <sup>th</sup> Ladies, Gents, Juniors and Cadets Recurve, Longbow, Bare Bow<br>And Compound awards, <b>according to entry</b> . <b>Team Awards On Monday</b> of 4 Recurve,<br>2 BareBow, 2 Long Bow and 3 Compound <b>MCAA Club's Only Team award's On Sunday</b> |                                                                                                                                                                                                                                                                          |  |  |  |  |  |  |  |  |  |
| Rules:                |                                                                                                                                                                                                                                                                                                                                         | ers and WA affiliated club members are permitted to enter this<br>e is enforced under Rule 307 Archery GB cards or receipt must be                                                                                                                                       |  |  |  |  |  |  |  |  |  |
| Drug Testing:         | Record Status shoots are liable for drug testing and any competitor who is approached to give samples must comply. A refusal will be treated as a positive result.                                                                                                                                                                      |                                                                                                                                                                                                                                                                          |  |  |  |  |  |  |  |  |  |
|                       | Parent/Guardians of Junior competitors must sign the entry form to confirm they are willing to be tested if required.                                                                                                                                                                                                                   |                                                                                                                                                                                                                                                                          |  |  |  |  |  |  |  |  |  |
| Bosses:               | All Archers will be shoot                                                                                                                                                                                                                                                                                                               | ing on Tenzone Layered Foam Bosses                                                                                                                                                                                                                                       |  |  |  |  |  |  |  |  |  |
| Entry Fee:            | £17.50 Seniors and Juniors per Day Cheques to be made payable to Middlesex Archery<br>BACS to Middlesex Archery Ac No. 01080148 Sort Code 40-42-14 Use ref:"OT" plus your surna                                                                                                                                                         |                                                                                                                                                                                                                                                                          |  |  |  |  |  |  |  |  |  |
| Entry Forms:          | Entry Form Online at <u>ht</u>                                                                                                                                                                                                                                                                                                          | tps://forms.gle/jsHC4Rzj2CMGczWF6 Or Send Paper Version                                                                                                                                                                                                                  |  |  |  |  |  |  |  |  |  |
| Closing Date:         | Friday 15 <sup>th</sup> May 2020 -                                                                                                                                                                                                                                                                                                      | No refunds will be made after this date                                                                                                                                                                                                                                  |  |  |  |  |  |  |  |  |  |
| Photography:          | In accordance with the                                                                                                                                                                                                                                                                                                                  | Archery GB Protection of Children and Vulnerable Adults Policy, those graphs at this event are to register with the tournament organizer on                                                                                                                              |  |  |  |  |  |  |  |  |  |
|                       |                                                                                                                                                                                                                                                                                                                                         |                                                                                                                                                                                                                                                                          |  |  |  |  |  |  |  |  |  |