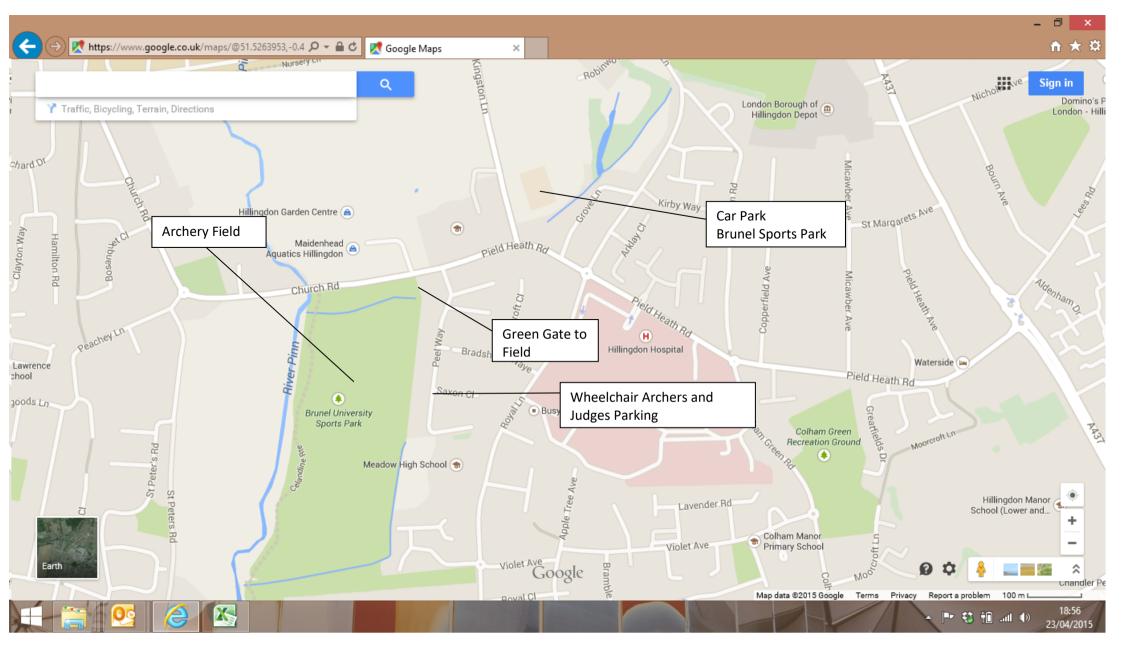

## **ROUNDS: YORK/HEREFORD/BRISTOLS 1-5**

(Shot in two details of Six arrows in 4 minutes on 122cm faces) BBQ Will be available throughout the day

|                 | BBQ Will be available throughout the day                                                                                                                                                                                                                                                                                                                                                                                                                                                            |  |  |  |  |  |  |  |  |
|-----------------|-----------------------------------------------------------------------------------------------------------------------------------------------------------------------------------------------------------------------------------------------------------------------------------------------------------------------------------------------------------------------------------------------------------------------------------------------------------------------------------------------------|--|--|--|--|--|--|--|--|
| Venue:          | Hillingdon Archery Club Pield Heath Road Hillingdon Uxbridge Middlesex UB8 3NS                                                                                                                                                                                                                                                                                                                                                                                                                      |  |  |  |  |  |  |  |  |
| Judges:         | Graham Potts (Chairman Of Judges) & Meera Shah ,Andrew Trimble, Netta Bridle                                                                                                                                                                                                                                                                                                                                                                                                                        |  |  |  |  |  |  |  |  |
| Lord Paramount: | Mike Parvess                                                                                                                                                                                                                                                                                                                                                                                                                                                                                        |  |  |  |  |  |  |  |  |
| Assembly:       | 08.15 am <b>Sighters:</b> 08:30 am                                                                                                                                                                                                                                                                                                                                                                                                                                                                  |  |  |  |  |  |  |  |  |
| Awards:         | County and Visitors – Ladies & Gents Recurve/Compound/Longbow/Barebow/Juniors<br>according to entries<br>Teams – Recurve (4), Compound (3), Longbow (2), Bare bow (2)                                                                                                                                                                                                                                                                                                                               |  |  |  |  |  |  |  |  |
| Rules:          | Archerygb rules of shooting apply. Dress Code is enforced under Rule 307                                                                                                                                                                                                                                                                                                                                                                                                                            |  |  |  |  |  |  |  |  |
|                 | Archery GB cards or receipt must be available if requested.                                                                                                                                                                                                                                                                                                                                                                                                                                         |  |  |  |  |  |  |  |  |
| Drug Testing:   | Record Status shoots are liable for drug testing and any competitor who is approached to give samples must comply. A refusal will be treated as a positive result.                                                                                                                                                                                                                                                                                                                                  |  |  |  |  |  |  |  |  |
|                 | Parent/Guardians of Junior competitors must sign the entry form to confirm they are willing to be tested if required.                                                                                                                                                                                                                                                                                                                                                                               |  |  |  |  |  |  |  |  |
| Entry Fee:      | £15.50 Seniors £11.50 Juniors. Cheques to be made payable to MCAA                                                                                                                                                                                                                                                                                                                                                                                                                                   |  |  |  |  |  |  |  |  |
| Entry Forms:    | Please send entry forms (along with 2 stamped addressed envelopes if you require target list and results by post) to -                                                                                                                                                                                                                                                                                                                                                                              |  |  |  |  |  |  |  |  |
|                 | Simeon KeenanContact Information:<br>Mobile: 07751 762818MCAAMobile: 07751 76281823 West Road<br>West DraytonEmail: simeon.keenan@blueyonder.co.ukMiddlesex UB7 9LGVersion                                                                                                                                                                                                                                                                                                                          |  |  |  |  |  |  |  |  |
| Closing Date:   | Friday 28th April 2018 - No refunds will be made after this date                                                                                                                                                                                                                                                                                                                                                                                                                                    |  |  |  |  |  |  |  |  |
| Photography:    | In accordance with the Archery GB Protection of Children and Vulnerable Adults Policy, those who wish to take photographs at this event are to register with the tournament organiser on the day.                                                                                                                                                                                                                                                                                                   |  |  |  |  |  |  |  |  |
| Refreshments:   | Soft Drinks, Sweets, Crisps and BBQ Will be available throughout the day.                                                                                                                                                                                                                                                                                                                                                                                                                           |  |  |  |  |  |  |  |  |
| Please note:    | There will be no provision for crossbows or professional archers.<br>MCAA, SCAS, Hillingdon Archery Club and Brunel University Commercial cannot<br>accept responsibility for any loss or damage sustained at the ground and will not be<br>liable for arrows damaged in the target or pass-throughs.<br>ALL arrows must be found before leaving the field. Please advise a judge if you have a<br>lost arrow and tell the same judge when it is found.<br>Tents can be accommodated on the ground. |  |  |  |  |  |  |  |  |