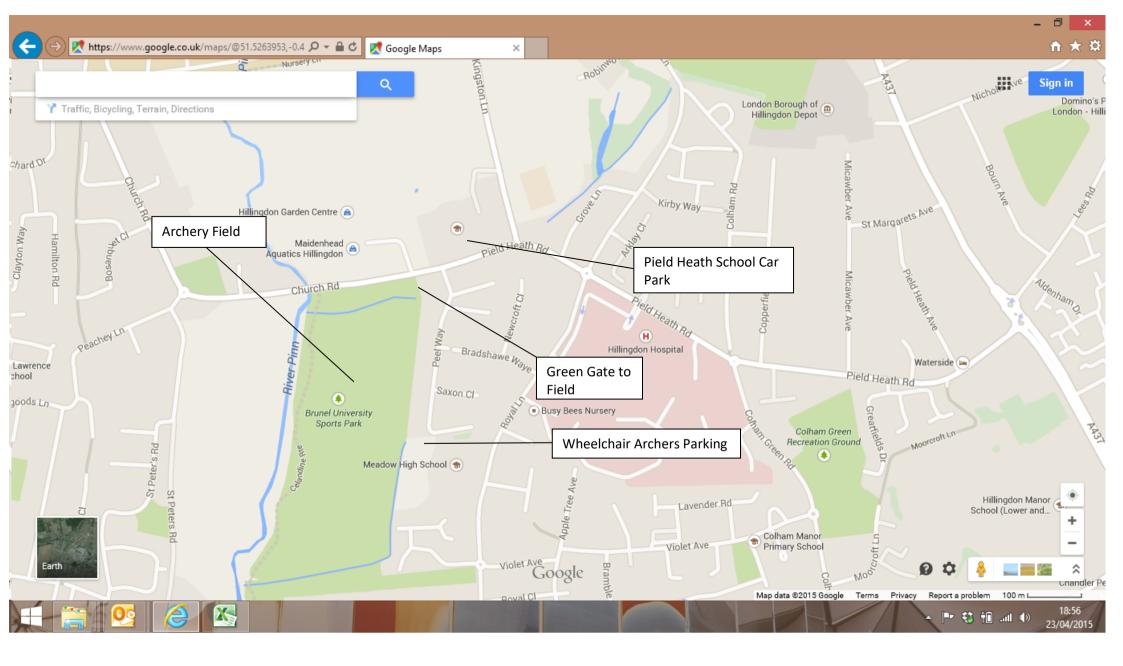

## **ROUNDS: YORK/HEREFORD/BRISTOLS 1-5**

(Shot in two details of Six arrows in 4 minutes on 122cm faces) BBQ Will be available throughout the day

| Venue:          | Hillingdon Archery Club Pield Heath Road Hillingdon Uxbridge Middlesex UB8 3NS                                                                                                                                                                                                                                                                                                                                                                                                                 |  |  |  |  |  |  |  |  |  |
|-----------------|------------------------------------------------------------------------------------------------------------------------------------------------------------------------------------------------------------------------------------------------------------------------------------------------------------------------------------------------------------------------------------------------------------------------------------------------------------------------------------------------|--|--|--|--|--|--|--|--|--|
| Judges:         | Graham Potts (Chairman Of Judges) & Meera Shah ,Andrew Trimble                                                                                                                                                                                                                                                                                                                                                                                                                                 |  |  |  |  |  |  |  |  |  |
| Lady Paramount: | ТВА                                                                                                                                                                                                                                                                                                                                                                                                                                                                                            |  |  |  |  |  |  |  |  |  |
| Assembly:       | 08.15 am <b>Sighters:</b> 08:30 am                                                                                                                                                                                                                                                                                                                                                                                                                                                             |  |  |  |  |  |  |  |  |  |
| Awards:         | County and Visitors – Ladies & Gents Recurve/Compound/Longbow/Barebow/Juniors<br>according to entries<br>Teams – Recurve (4), Compound (3), Longbow (2), Bare bow (2)                                                                                                                                                                                                                                                                                                                          |  |  |  |  |  |  |  |  |  |
| Rules:          | Archerygb rules of shooting apply. Dress Code is enforced under Rule 307                                                                                                                                                                                                                                                                                                                                                                                                                       |  |  |  |  |  |  |  |  |  |
|                 | Archery GB cards or receipt must be available if requested.                                                                                                                                                                                                                                                                                                                                                                                                                                    |  |  |  |  |  |  |  |  |  |
| Drug Testing:   | Record Status shoots are liable for drug testing and any competitor who is approached to give samples must comply. A refusal will be treated as a positive result.                                                                                                                                                                                                                                                                                                                             |  |  |  |  |  |  |  |  |  |
|                 | Parent/Guardians of Junior competitors must sign the entry form to confirm they are willing to be tested if required.                                                                                                                                                                                                                                                                                                                                                                          |  |  |  |  |  |  |  |  |  |
| Entry Fee:      | £15.50 Seniors £11.50 Juniors. Cheques to be made payable to MCAA                                                                                                                                                                                                                                                                                                                                                                                                                              |  |  |  |  |  |  |  |  |  |
| Entry Forms:    | Please send entry forms (along with 2 stamped addressed envelopes if you require target list and results by post) to -                                                                                                                                                                                                                                                                                                                                                                         |  |  |  |  |  |  |  |  |  |
|                 | Simeon KeenanContact Information:<br>Mobile: 07751 762818MCAAMobile: 07751 76281823 West Road<br>West DraytonEmail: simeon.keenan@blueyonder.co.ukMiddlesex UB7 9LGFinal - Simeon.keenan@blueyonder.co.uk                                                                                                                                                                                                                                                                                      |  |  |  |  |  |  |  |  |  |
| Closing Date:   | Friday 28th April 2018 - No refunds will be made after this date                                                                                                                                                                                                                                                                                                                                                                                                                               |  |  |  |  |  |  |  |  |  |
| Photography:    | In accordance with the Archery GB Protection of Children and Vulnerable Adults Policy, those who wish to take photographs at this event are to register with the tournament organiser on the day.                                                                                                                                                                                                                                                                                              |  |  |  |  |  |  |  |  |  |
| Refreshments:   | Soft Drinks, Sweets, Crisps and BBQ Will be available throughout the day.                                                                                                                                                                                                                                                                                                                                                                                                                      |  |  |  |  |  |  |  |  |  |
| Please note:    | <ul> <li>There will be no provision for crossbows or professional archers.</li> <li>MCAA, SCAS and Brunel University (Sport) cannot accept responsibility for any loss damage sustained at the ground and will not be liable for arrows damaged in the target or pass-throughs.</li> <li>ALL arrows must be found before leaving the field. Please advise a judge if you hav lost arrow and tell the same judge when it is found.</li> <li>Tents can be accommodated on the ground.</li> </ul> |  |  |  |  |  |  |  |  |  |
|                 |                                                                                                                                                                                                                                                                                                                                                                                                                                                                                                |  |  |  |  |  |  |  |  |  |