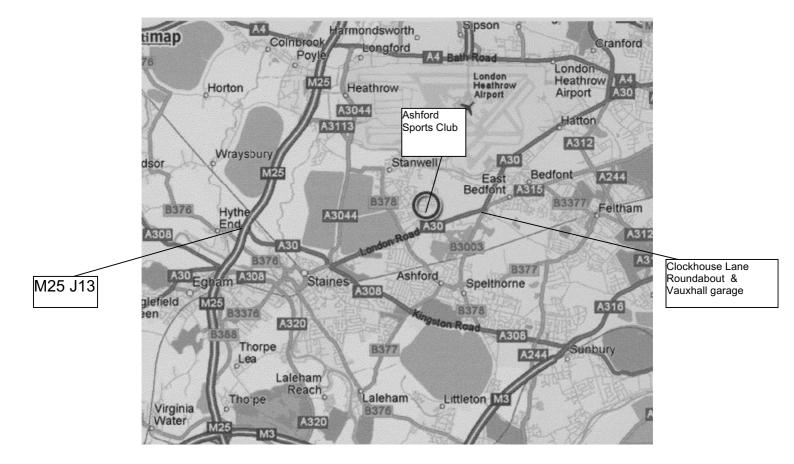

## Saturday 28<sup>th</sup> October 2017

| Venue:                                                                                                 | Ashford Sports Club, Short Lane, Stanwell, Staines, Middlesex TW19 7BQ (From M25 Junct 13 (Staines junction) take the A30 towards London. Ground is third left (Short Lane) after Ashford Hospital.<br>From London follow the A4, then A30 towards Staines. ½ mile after Clockhouse Lane roundabout, turn left into slip road follow signs to cross carriageway, proceed back the way you have just come for 50 yards. Turn left into Short Lane. (See map on page 2) |  |         |               |                   |         |            |     |  |
|--------------------------------------------------------------------------------------------------------|-----------------------------------------------------------------------------------------------------------------------------------------------------------------------------------------------------------------------------------------------------------------------------------------------------------------------------------------------------------------------------------------------------------------------------------------------------------------------|--|---------|---------------|-------------------|---------|------------|-----|--|
| Sighters:                                                                                              | 10:30am (6 sighters in each direction) Special note – Please aim to arrive early as all archers to present their bows for equipment inspection by the judges.                                                                                                                                                                                                                                                                                                         |  |         |               |                   |         |            |     |  |
| Round:                                                                                                 | Two-way double clout (Imperial distances)                                                                                                                                                                                                                                                                                                                                                                                                                             |  |         |               |                   |         |            |     |  |
| Distances:                                                                                             | Men 180yds<br>Ladies 140yds<br>Juniors 140yds, 120yds, 100yds, 80yds according to age at 28 <sup>th</sup> Oct.<br>(NB late entries on the day must shoot the distances already set out and space permitting)                                                                                                                                                                                                                                                          |  |         |               |                   |         |            |     |  |
| Awards:                                                                                                | County and Visitor awards for recurve, barebow, compound and longbow according to entry. Voluntary £1 sweep raffle for most "petticoats"                                                                                                                                                                                                                                                                                                                              |  |         |               |                   |         |            |     |  |
| Instruction:                                                                                           | All participants must have had previous instruction in Clout shooting.                                                                                                                                                                                                                                                                                                                                                                                                |  |         |               |                   |         |            |     |  |
| Entry Fee:                                                                                             | £8 adults; £6 under 18 (Make cheque out to MCAA)<br><b>Closing date 14<sup>th</sup> Oct</b> , Late Entries Adult £10 junior £7)                                                                                                                                                                                                                                                                                                                                       |  |         |               |                   |         |            |     |  |
| Judges:                                                                                                | Jeanette Bridle, Regional Judge, plus judging team.                                                                                                                                                                                                                                                                                                                                                                                                                   |  |         |               |                   |         |            |     |  |
| Refreshments<br>Organiser:                                                                             | 30 Studland Road                                                                                                                                                                                                                                                                                                                                                                                                                                                      |  |         |               |                   |         |            |     |  |
|                                                                                                        | Hanwell<br>LONDON W7 3QX Mobile: 07805 424554<br>email jeff king@sky.com                                                                                                                                                                                                                                                                                                                                                                                              |  |         |               |                   |         |            |     |  |
| ×                                                                                                      |                                                                                                                                                                                                                                                                                                                                                                                                                                                                       |  |         |               |                   |         |            |     |  |
| Middlesex County Archery Association Open Clout Tournament 28 <sup>th</sup> October 2017<br>ENTRY FORM |                                                                                                                                                                                                                                                                                                                                                                                                                                                                       |  |         |               |                   |         |            |     |  |
| Club<br>Contact Name<br>Address                                                                        |                                                                                                                                                                                                                                                                                                                                                                                                                                                                       |  |         |               |                   |         |            |     |  |
|                                                                                                        |                                                                                                                                                                                                                                                                                                                                                                                                                                                                       |  |         |               |                   |         |            |     |  |
| Phoneemail                                                                                             |                                                                                                                                                                                                                                                                                                                                                                                                                                                                       |  |         |               |                   |         |            |     |  |
| Name                                                                                                   |                                                                                                                                                                                                                                                                                                                                                                                                                                                                       |  | GNAS No | Bow/<br>Style | Clout<br>Distance | Sen/Jun | Jun<br>Age | Fee |  |
|                                                                                                        |                                                                                                                                                                                                                                                                                                                                                                                                                                                                       |  |         |               |                   |         |            |     |  |
|                                                                                                        |                                                                                                                                                                                                                                                                                                                                                                                                                                                                       |  |         |               |                   |         |            |     |  |
|                                                                                                        |                                                                                                                                                                                                                                                                                                                                                                                                                                                                       |  |         |               |                   |         |            |     |  |

## Location of Ashford Sports Club, Short Lane, Stanwell